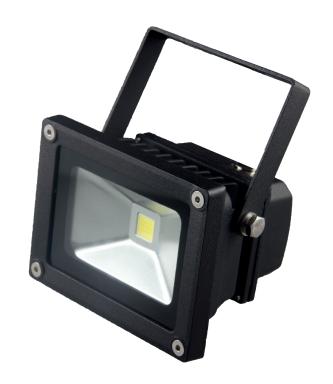

## **10W LED FLOOD LIGHTS**

Available in AC and DC models, the uses for this floodlight are wide and varied.

These lights are perfect for lighting up signs, trade vehicle interiors, caravans, boats and even as camping lights.