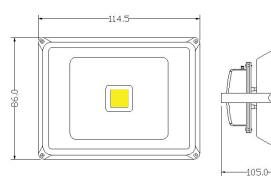

## **LEDFL09 Dimensions**

<sup>\*\*</sup>DC Current at 12V DC and is for Battery use only

## **FEATURES**

| 10W LED                            |  |  |  |  |
|------------------------------------|--|--|--|--|
| Power Factor: 0.98                 |  |  |  |  |
| Colour rendering index: Ra>80      |  |  |  |  |
| Ambient temperature: –40°C to 50°C |  |  |  |  |
| Colour temperature: 5000k          |  |  |  |  |
| IP Rating: IP65                    |  |  |  |  |
| Weight: 0.8 kg                     |  |  |  |  |
| Dimensions: 114.5 x 86 x 105mm     |  |  |  |  |
| Instant start up                   |  |  |  |  |
| Cool running temperature           |  |  |  |  |
| Vibration resistant                |  |  |  |  |
| Low energy costs                   |  |  |  |  |
| Low maintenance costs              |  |  |  |  |
| No strobe effect                   |  |  |  |  |
| AC and DC versions                 |  |  |  |  |
| Long life span up to 30,000 hrs    |  |  |  |  |